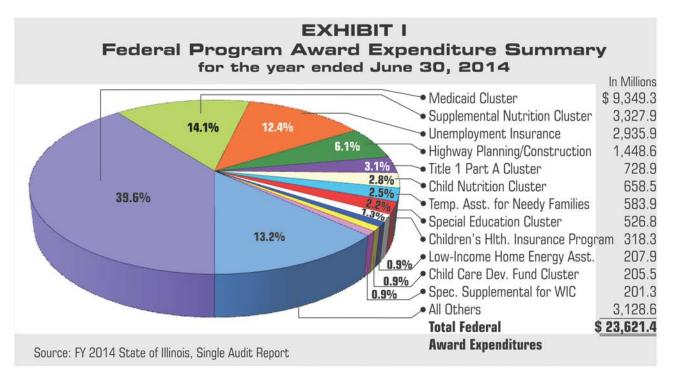

#### **SYNOPSIS**

- The State expended approximately \$23.6 billion from federal awards in FY14.
- A total of 33 programs or program clusters were classified and audited as major programs at fourteen (14) State agencies. These programs constituted approximately 95.5% of all federal spending, or about \$22.6 billion.
- Overall, 44 State agencies expended federal financial assistance in FY14. Eleven (11) State agencies accounted for about 98.5% of federal dollars spent.