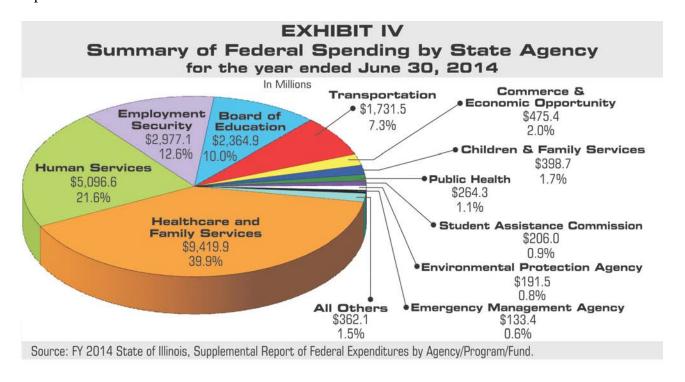

#### **SYNOPSIS**

- The State expended approximately \$23.6 billion from federal awards in FY14.
- A total of 33 programs or program clusters were classified and audited as major programs at fourteen (14) State agencies. These programs constituted approximately 95.5% of all federal spending, or about \$22.6 billion.
- Overall, 44 State agencies expended federal financial assistance in FY14. Eleven (11) State agencies accounted for about 98.5% of federal dollars spent.