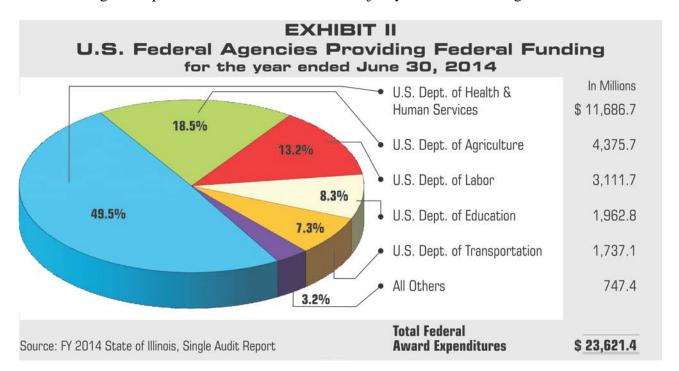

#### **SYNOPSIS**

- The State expended approximately \$23.6 billion from federal awards in FY14.
- A total of 33 programs or program clusters were classified and audited as major programs at fourteen (14) State agencies. These programs constituted approximately 95.5% of all federal spending, or about \$22.6 billion.
- Overall, 44 State agencies expended federal financial assistance in FY14. Eleven (11) State agencies accounted for about 98.5% of federal dollars spent.